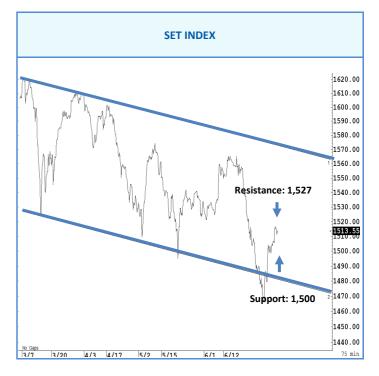

# การวิเคราะห์ทางเทคนิค

SET Index ย่อตัว สั้น ๆ ไม่ต่ำกว่าแนวรับแถว ๆ 1,500 จุด แนะนำ ซื้อเพื่อ หวังผลดีดกลับได้แถว ๆ 1,520-1,527 จุด รับรู้กำไร หุ้นแนะนำซื้อ ADVANC, INTUCH