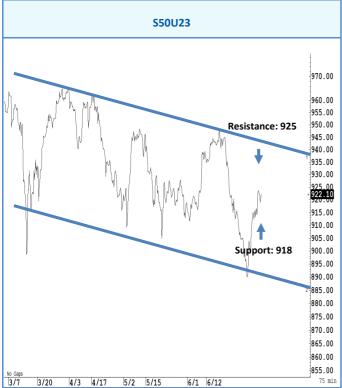

# การวิเคราะห์ทางเทคนิค

สั้น ๆ ดีดกลับไม่ข้ามแถว ๆ 928 จุด คาดว่าจะย่อตัวกลับลงมาแถว ๆ 915 จุด ได้

# กลยุทธ์การลงทุน

แนะนำ trading ในกรอบระหว่าง 928-915 จุด รับรู้กำไร

 Buy:
 Share price may exceed 10% over the next 12 months

 Trading Buy:
 Share price may exceed 15% over the next 3 months, however longer-term outlook remains uncertain